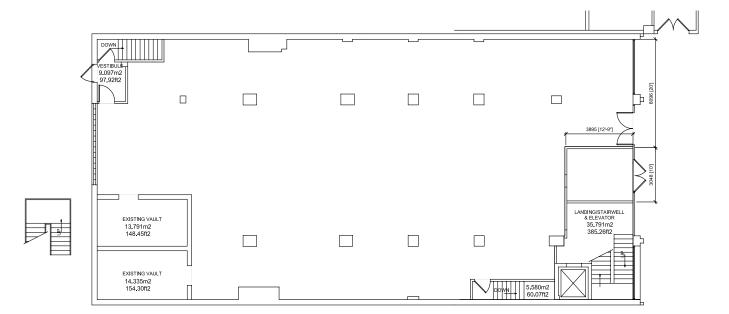

## **1822 SCARTH STREET** REGINA, SK

1 MAIN FLOOR PRELIMINARY PLAN A1.1 SCALE:NTS