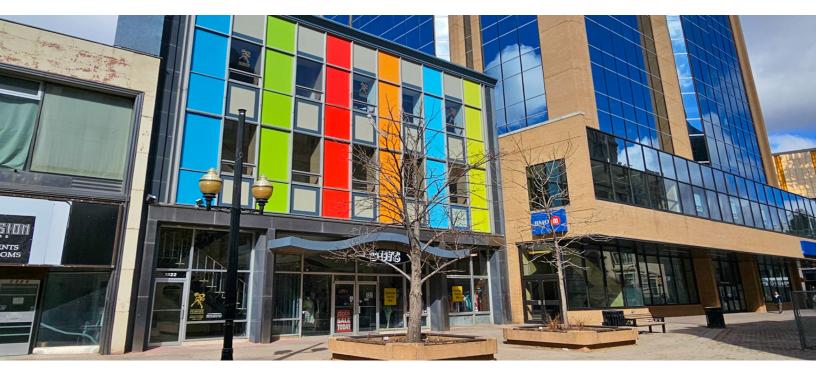

## 1822 SCARTH STREET REGINA, SK

### BUILDING HIGHLIGHTS

- Located in the heart of downtown Regina, on Scarth Street, between 11th and 12th Avenues.
- Frontage onto the downtown pedway system, and adjacent to the Hill Centre Parkade, providing foot traffic and visibility, alongside an abundance of covered parking stall opportunities.
- Pedway access to the Cornwall Centre, via the Bank of Montreal building, in addition to the Hill Centre Tower I, II, and III via the Hill Centre Parkade.
- Shared common area on the 2nd floor, which features men's and women's washrooms.
- Major tenants in the vicinity include Bank of Montreal, The Globe Theatre, SaskTel, SGI, CIBC, FCC.
- Excellent access to all major transit routes.
- Close proximity to all downtown amenities, restaurants, retail and hotels.
- Professionally managed and maintained by the Property Management team at Harvard Developments.