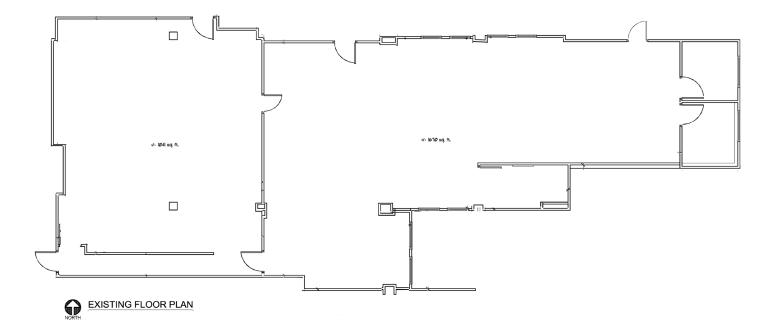

### AVAILABLE SPACE

| SUITE 100                   | 4,263 SQUARE FEET                                  |
|-----------------------------|----------------------------------------------------|
|                             |                                                    |
| SUITE 200                   | 2,835 SQUARE FEET                                  |
|                             |                                                    |
| RENTAL RATE  <br>NEGOTIABLE | OP COSTS & PROPERTY TAXES<br>\$17.98 PSF PER ANNUM |
|                             |                                                    |